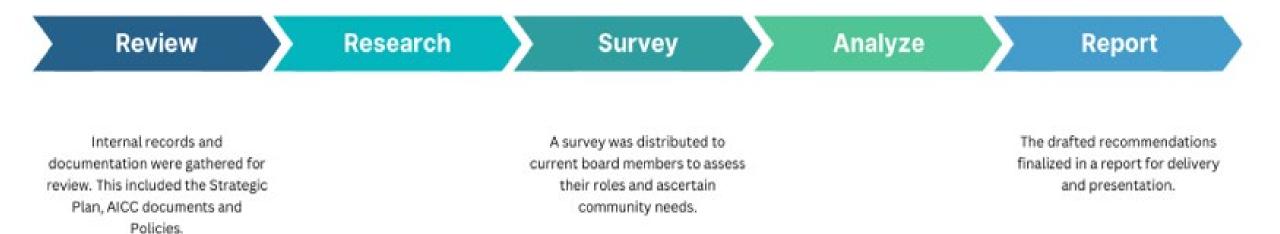

ground of the AICC**

MAC staff and tribal community advisors collaborate informally as the American Indian Advisory Council.

An agreement is established with four Northern Columbia River Plateau Tribes to create the American Indian Cultural Council (AICC) for ongoing participation in caring for American Indian Collections.

The collection is recognized as a living resource for tribal members to connect with ancestors and preserve cultural heritage. Adaptation of practices to current needs and goals is emphasized, with the agreement reaffirmed in 2007.





# Methods



Conducted background research of Indigenous museum boards for comparison.



The survey responses were juxtaposed with current practices and anticipated needs to formulate recommendations for the board's consideration.







## Survey

A survey was drafted to gather insight from the current serving AICC members, asking questions about logistics, communication and to collect input regarding tribal community needs.



# **Overview of AICC Current Practices Narrative**

## **Representation**

Each tribe selects its AICC representative independently. They must provide contact details and procedures for seat vacancies or absences, including alternate representatives.

## Roles

The AICC Chairperson serves as a voting member of the Museum's Board of Trustees and represents the council's actions and guidance.

## Communication

Respectful engagement entails timely and frequent communication to achieve mutual goals.







## **Collection Access**

AICC representatives consistently express interest in tribal membe