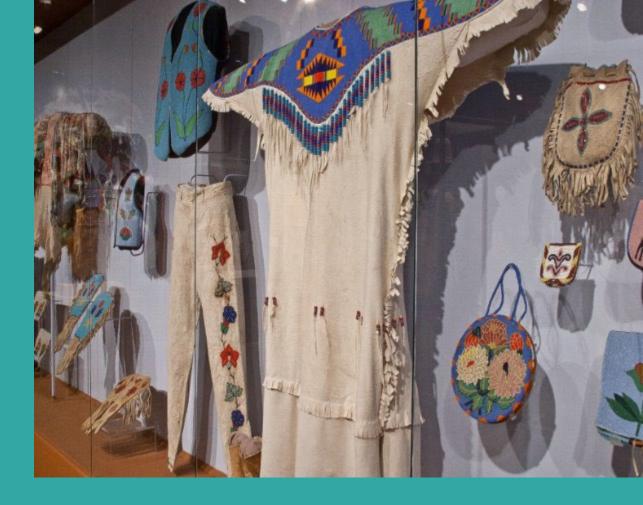

Practices Narrative**

## **Representation**

Each tribe selects its AICC representative independently. They must provide contact details and procedures for seat vacancies or absences, including alternate representatives.

## Roles

The AICC Chairperson serves as a voting member of the Museum's Board of Trustees and represents the council's actions and guidance.

## Communication

Respectful engagement entails timely and frequent communication to achieve mutual goals.







## **Collection Access**

AICC representatives consistently express interest in tribal members' access to MAC collections, emphasizing the importance of connecting with both local and remote cultural resources, with current visitation policies requiring AICC approval for direct access to American Indian collections.







## **Digital Access**

The MAC is transitioning to a new collections management system, with limited online access currently available and plans for broader accessibility; highlighting the significance of digitization for remote access while affirming the value of hands-on requests, referencing the collections access policy.



# Programming

Following current practice, the Al curator and museum team develop exhibit concepts to represent indigenous art and culture over short and long-term periods. Increasing collaboration with tribal partners will enhance the influence of the AICC.



Northwest

Museum of

Culture

# **Recent Projects involving American Indian Collections**



2022 CANOE CARVING PROJECT









## 2022 CANOE CARVING PROJECT





### 2022 DANCING WITH LIFE: MEXICAN M